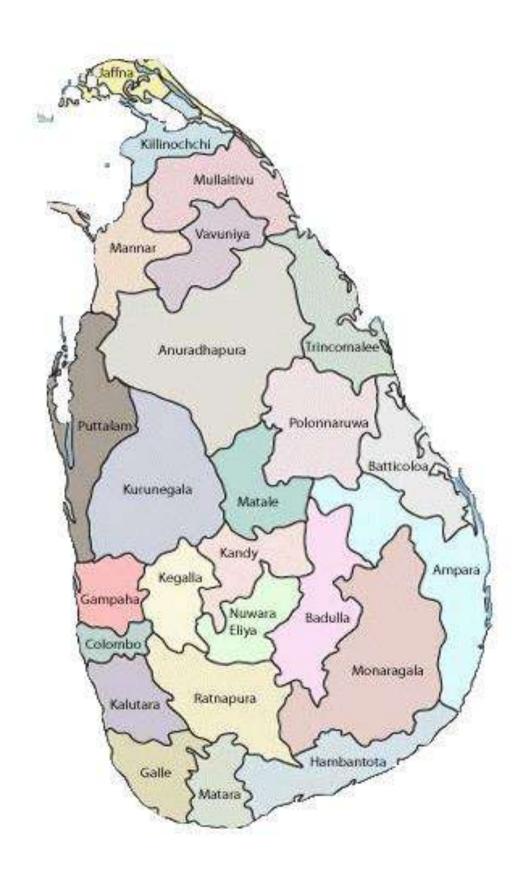

The Ruhuna Agro-climatic region, falls under the low grown elevation, is situated in the Southern Sri Lanka covering Administrative Districts of Kalutara, Galle and Matara (Maps enclosed). Since the turn of the 20<sup>th</sup> century, tea has been cultivated and grown in the tea gardens and manufactured in tea factories geographically located in the Ruhuna Agro-climatic

# Map of Sri Lanka (Ceylon) - 01