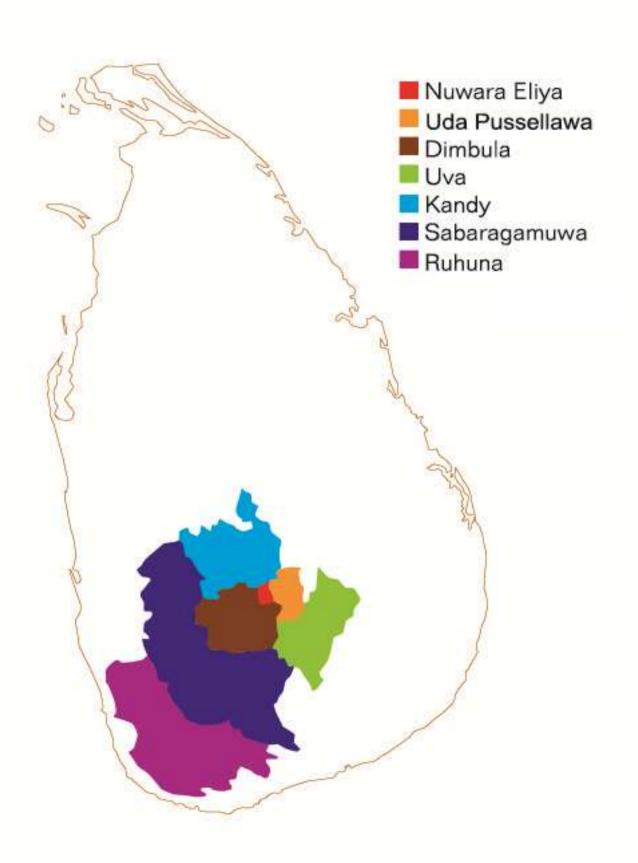

#### Major Tea Growing Districts & Sub Districts in Sri Lanka

#### 1. Nuwara Eliya

#### 2. Uda Pussellawa

Maturata

Ragala / Halgranoya

#### 3. Dimbula

Hatton Nanu Oya / Lindula Watawala
Dickoya Talawakelle Ginigathhena
Bogawantalawa Agarapatana Norton Bridge
Upcot / Maskeliya Pundaluoya

Ramboda

4. Uva

Malwatte / Welimada Bandarawela / Poonagala

Demodera / Hali-Ela / Badulla Haputale

Passara / Lunugala Koslanda / Haldummulla

Madulsima Balangoda (Part)

Ella / Namunukula

Patana / Kotagala

#### 5. Kandy

Awissawella

Pussellawa / HewahetaGalahaDolosbageMataleNilambeMadulkelleKurunegalaKotmaleKnucklesKadugannawaGampolaRangalaHantaneNawalapitiyaHunnasgiriya

Yakdessa

#### 6. Sabaragamuwa

Ratnapura Kegalle Balangoda Kalutara (Part) Rakwana

#### 7. Ruhuna

Kalutara Morawake Galle Deniyaya

Matara

Map of Sri Lanka (Ceylon) – 02

Agro-Climatic Tea Growing Regions of Sri Lanka